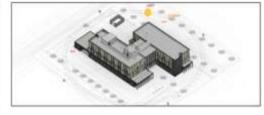

## **New High School Institute in Montebelluna Italy**

## **Project description**

Realization of a new High School Institute in Montebelluna that includes: 59 classrooms, 10 laboratories, 1 auditorium, library and bars. The institute is built near an existing school in order to create a scholastic complex.

LOCATION: Montebelluna, Treviso Italy

SCOPE OF WORKS: detailed design

CHRONOLOGY: 2011 - 2013
CLIENT: Provincia di Treviso