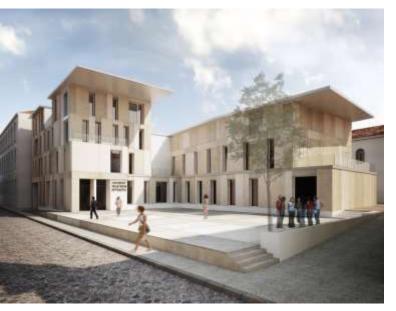

## **New High School Institute in Montebelluna Italy**

#### **Descrizione del progetto**

Appalto Integrato Europeo per la realizzazione del nuovo Liceo Levi di Montebelluna (TV). La nuova struttura e' costituita da 59 aule, 10 laboratori, 1 aula magna, 1 biblioteca e 1 bar. Il nuovo istituto verra' realizzato accanto ad un'altra scuola cittadina per realizzare un vero e proprio campus scolastico.

SERVIZI: progettazione esecutiva opere architettoniche, strutturali ed impiantistiche

PERIODO: 2011 - 2013

CLIENTE: Provincia di Treviso

## **Project description**

Realization of a new High School Institute in Montebelluna that includes: 59 classrooms, 10 laboratories, 1 auditorium, library and bars. The institute is built near an existing school in order to create a scholastic complex.

LOCATION: Montebelluna, Treviso Italy

SCOPE OF WORKS: detailed design

CHRONOLOGY: 2011 - 2013
CLIENT: Provincia di Treviso