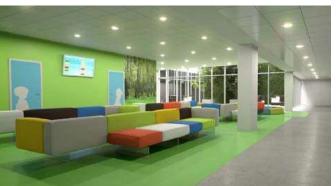

### New Hospital of Treviso "Cittadella della Salute"

#### Descrizione del progetto

Il progetto consiste nella completa nuova organizzazione funzionale dell'intero ospedale di Treviso. Questo risultato viene ottenuto attraverso la demolizione di buona parte degli edifici esistenti (circa 300.000 mc), la realizzazione di circa 90.000mq di nuovi edifici e la ristrutturazione di 58.000mq di edifici esistenti che rimangono a disposizione. I posti letto che verranno resi disponibili sono 1.085 e verranno realizzati 3.200 posti auto a disposizione degli utenti, dipendenti e visitatori.

#### **Project description**

The project consists of the complete re-organization of the whole hospital of the city of Treviso. This goal is obtained through the demolition of most of the existing buildings (about 300,000 cu.m.), the realization of about 90.000 sq.m. of new buildings and the renovation of 58.000 sq.m. of available existing buildings. The beds will be made available that are 1,085 and 3,200 parking spaces will be made available to users, employees and visitors.

LOCATION: Treviso (Italy)

SCOPE OF WORKS: feasibility study, preliminary, final and detailed design, supervision of works, health and safety supervision.

CHRONOLOGY: 2011- final design ongoing

CLIENT: Treviso local health board through the Concessionaire Company "Ospedal Grando"