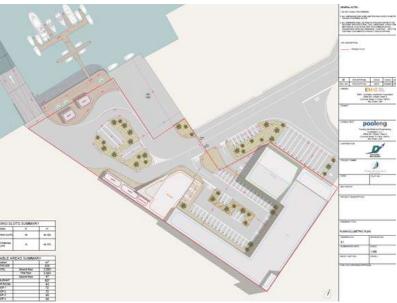

# Al Sader Marine, Abu Dhabi UAE

## **Project description**

Proposal for marine development of AL Sader

LUOGO: Abu Dhabi UAE

SERVIZI: full design and supervision

PERIODO: 2017 CLIENTE: EMIC