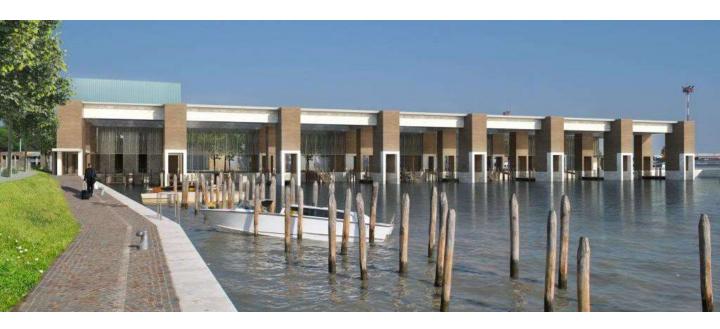

# Moving Walkways» Intermodal Hub Marco Polo Airport, Venice Italy

#### **Project description**

Support to the design of «moving walways» pathway from the watertaxi and waterbuses station to the main Terminal of Marco Polo Airport. The pathway is made by a flyover coverd gallery, at 10,65 m from the ground, 365 m long. LOCATION: Tessera (VE), Italy SCOPE OF WORKS: engineering consultancy service for the preliminary, final and detailed design

CHRONOLOGY: 2013 – on going CLIENT: SAVE Engineering spa