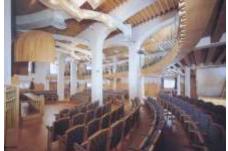

## Ice Stadium, Cortina d'Ampezzo (BL) Italy

## **Project description**

Design and supervision of works for the upgrading and restoration of the existing Olympic outdoor ice stadium in Cortina d'Ampezzo. The project included the cover of the stadium and realization of all works necessary for upgrading the efficiency of the stadium: service rooms, stairs, seating zone, etc.

LOCATION: Cortina d'Ampezzo (BL)

SCOPE OF WORKS: Design and supervision of works, health and

safety

CHRONOLOGY: 1992 – 2008 (various phases)
CLIENT: Municipality of Cortina d'Ampezzo