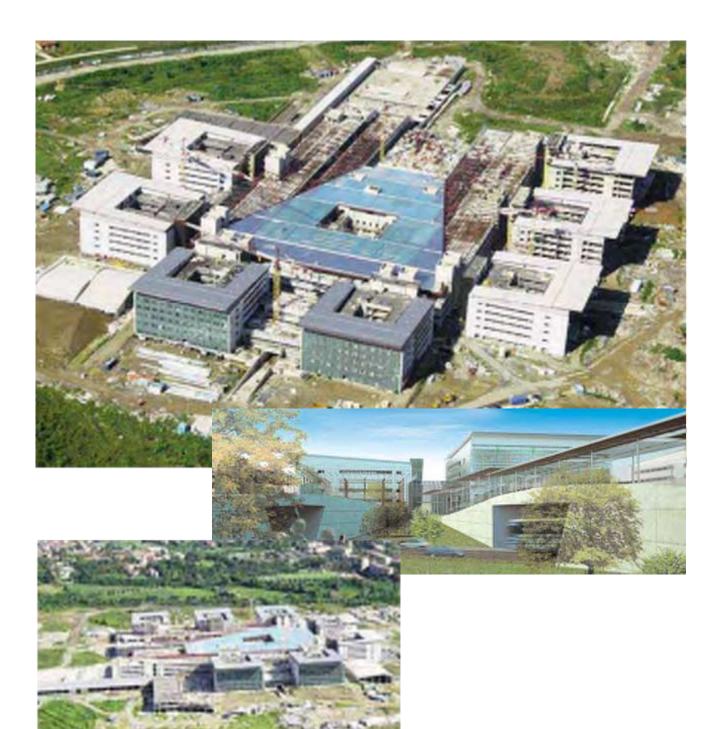

### New Hospital of Treviso "Cittadella della Salute"

#### Descrizione del progetto

Il progetto consiste nella completa nuova organizzazione funzionale dell'intero ospedale di Treviso. Questo risultato viene ottenuto attraverso la demolizione di buona parte degli edifici esistenti (circa 300.000 mc), la realizzazione di circa 90.000mq di nuovi edifici e la ristrutturazione di 58.000mq di edifici esistenti che rimangono a disposizione. I posti letto che verranno resi disponibili sono 1.085 e verranno realizzati 3.200 posti auto a disposizione degli utenti, dipendenti e visitatori.

#### **Project description**

The project consists of the complete re-organization of the whole hospital of the city of Treviso. This goal is obtained through the demolition of most of the existing buildings (about 300,000 cu.m.), the realization of about 90.000 sq.m. of new buildings and the renovation of 58.000 sq.m. of available existing buildings. The beds will be made available that are 1,085 and 3,200 parking spaces will be made available to users, employees and visitors.

LOCATION: Treviso (Italy)

SCOPE OF WORKS: feasibility study, preliminary, final and detailed design, supervision of works, health and safety supervision.

CHRONOLOGY: 2011- final design ongoing

CLIENT: Treviso local health board through the Concessionaire Company "Ospedal Grando"