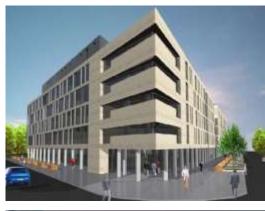

## **Treviso University, Treviso Italy**

## **Project description**

Restoration and upgrading of same historical buildings: Dogana Vecchia, Saint Cross Church, Palace of "Umanesimo Latino" inside Treviso for the realization of the new University.

LOCATION: Treviso Italy

SCOPE OF WORKS: support to the architectural and structural design, supervision of structural works, health and safety during construction phase.

CHRONOLOGY: 1999 - 2006

CLIENT: Carron Spa Civibus S.p.A. - Fondazione Cassamarca (Treviso)