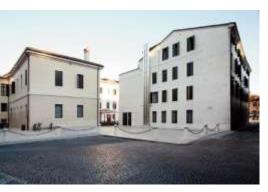

## **Treviso University, Treviso Italy**

## **Project description**

Restoration and upgrading of same historical buildings: Dogana Vecchia, Saint Cross Church, Palace of "Umanesimo Latino" inside Treviso for the realization of the new University.

LOCATION: Treviso Italy

SCOPE OF WORKS: support to the architectural and structural design, supervision of structural works, health and safety during construction phase.

CHRONOLOGY: 1999 - 2006

CLIENT: Carron Spa Civibus S.p.A. - Fondazione Cassamarca (Treviso)