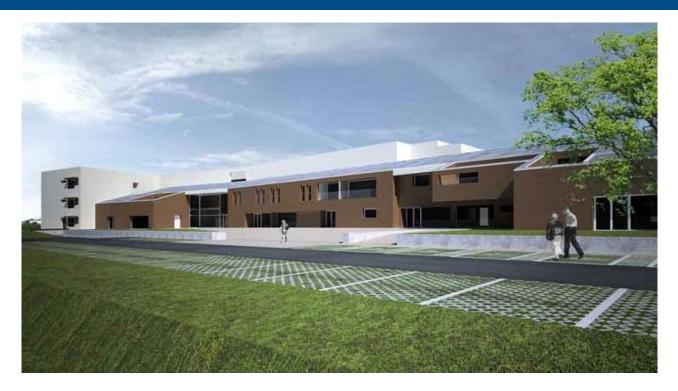

## **New High School Institute in Montebelluna Italy**

## **Project description**

Realization of a new High School Institute in Montebelluna that includes: 59 classrooms, 10 laboratories, 1 auditorium, library and bars. The institute is built near an existing school in order to create a scholastic complex.

LOCATION: Montebelluna, Treviso Italy

SCOPE OF WORKS: detailed design

CHRONOLOGY: 2011 - 2013
CLIENT: Provincia di Treviso