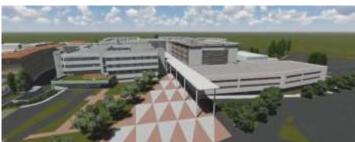

### New Hospital of Treviso "Cittadella della Salute"

#### Descrizione del progetto

Il progetto consiste nella completa nuova organizzazione funzionale dell'intero ospedale di Treviso. Questo risultato viene ottenuto attraverso la demolizione di buona parte degli edifici esistenti (circa 300.000 mc), la realizzazione di circa 90.000mq di nuovi edifici e la ristrutturazione di 58.000mq di edifici esistenti che rimangono a disposizione. I posti letto che verranno resi disponibili sono 1.085 e verranno realizzati 3.200 posti auto a disposizione degli utenti, dipendenti e visitatori.

LUOGO: Treviso (Italia)

SERVIZI: studio di fattibilità, progettazione preliminare, definitiva ed esecutiva, direzione dei lavori e sicurezza in fase di progettazione e di cantiere

PERIODO: 2011 – progettazione esecutiva in corso

CLIENTE: Azienda ULSS n.9 attraverso la Concessionaria "Ospedal Grando"