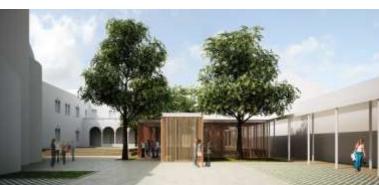

### **Quartiere Latino, Treviso Italy**

### **Project description**

Upgrading and extension of the complex called " "Ex Ospedale Santa Maria dei Battuti" in Treviso, the new complex has residential and commercial uses .

LOCATION: Treviso Italy

SCOPE OF WORKS: support to the architectural and structural design, supervision of structural works, health and safety during construction phase.

CHRONOLOGY: 1999 - 2006

CLIENT: Carron Spa

HOSPITAL AND SOCIAL HEATHCARE STRUCURES