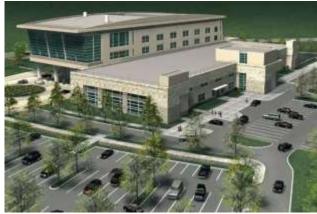

### New Hospital of Treviso "Cittadella della Salute"

#### Descrizione del progetto

Il progetto consiste nella completa nuova organizzazione funzionale dell'intero ospedale di Treviso. Questo risultato viene ottenuto attraverso la demolizione di buona parte degli edifici esistenti (circa 300.000 mc), la realizzazione di circa 90.000mq di nuovi edifici e la ristrutturazione di 58.000mq di edifici esistenti che rimangono a disposizione. I posti letto che verranno resi disponibili sono 1.085 e verranno realizzati 3.200 posti auto a disposizione degli utenti, dipendenti e visitatori.

LUOGO: Treviso (Italia)

SERVIZI: studio di fattibilità, progettazione preliminare, definitiva ed esecutiva, direzione dei lavori e sicurezza in fase di progettazione e di cantiere

PERIODO: 2011 – progettazione esecutiva in corso

CLIENTE: Azienda ULSS n.9 attraverso la Concessionaria "Ospedal Grando"