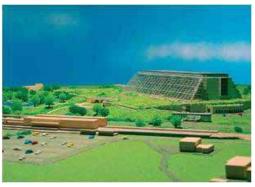

### New Hospital of Treviso "Cittadella della Salute"

#### Descrizione del progetto

Il progetto consiste nella completa nuova organizzazione funzionale dell'intero ospedale di Treviso. Questo risultato viene ottenuto attraverso la demolizione di buona parte degli edifici esistenti (circa 300.000 mc), la realizzazione di circa 90.000mq di nuovi edifici e la ristrutturazione di 58.000mq di edifici esistenti che rimangono a disposizione. I posti letto che verranno resi disponibili sono 1.085 e verranno realizzati 3.200 posti auto a disposizione degli utenti, dipendenti e visitatori.

LUOGO: Treviso (Italia)

SERVIZI: studio di fattibilità, progettazione preliminare, definitiva ed esecutiva, direzione dei lavori e sicurezza in fase di progettazione e di cantiere

PERIODO: 2011 – progettazione esecutiva in corso

CLIENTE: Azienda ULSS n.9 attraverso la Concessionaria "Ospedal Grando"