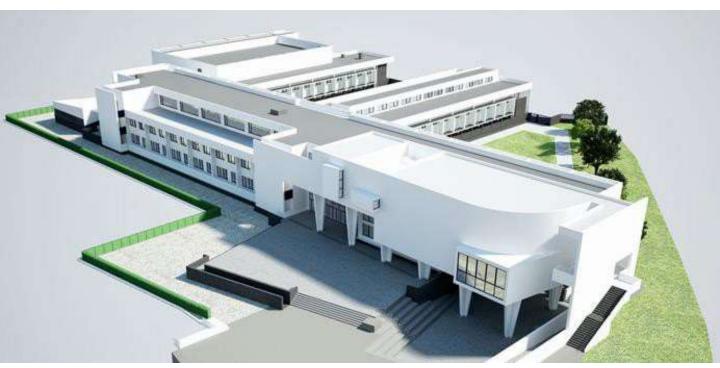

## **New High School Institute in Montebelluna Italy**

#### **Descrizione del progetto**

Appalto Integrato Europeo per la realizzazione del nuovo Liceo Levi di Montebelluna (TV). La nuova struttura e' costituita da 59 aule, 10 laboratori, 1 aula magna, 1 biblioteca e 1 bar. Il nuovo istituto verra' realizzato accanto ad un'altra scuola cittadina per realizzare un vero e proprio campus scolastico.

SERVIZI: progettazione esecutiva opere architettoniche, strutturali ed impiantistiche

PERIODO: 2011 - 2013

CLIENTE: Provincia di Treviso

## **Project description**

Realization of a new High School Institute in Montebelluna that includes: 59 classrooms, 10 laboratories, 1 auditorium, library and bars. The institute is built near an existing school in order to create a scholastic complex.

LOCATION: Montebelluna, Treviso Italy

SCOPE OF WORKS: detailed design

CHRONOLOGY: 2011 - 2013
CLIENT: Provincia di Treviso