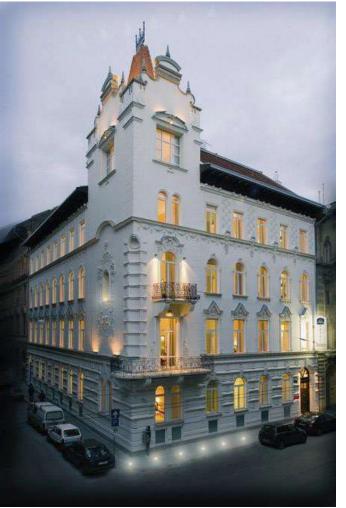

## New York Hotel, Budapest Hungary

## **Project description**

Restoration of an historical building in the center of Budapest for

the realization of a 5 stars hotel.

LOCATION: Budapest, Hungary

SCOPE OF WORKS: preliminary and final design

CHRONOLOGY: 2000 - 2003

CLIENT: Boscolo Hotel Italia Group