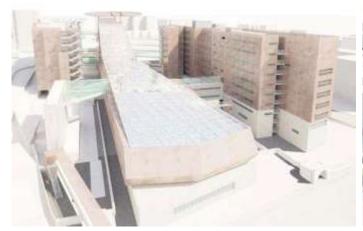

### New Hospital of Treviso "Cittadella della Salute"

#### Descrizione del progetto

Il progetto consiste nella completa nuova organizzazione funzionale dell'intero ospedale di Treviso. Questo risultato viene ottenuto attraverso la demolizione di buona parte degli edifici esistenti (circa 300.000 mc), la realizzazione di circa 90.000mq di nuovi edifici e la ristrutturazione di 58.000mq di edifici esistenti che rimangono a disposizione. I posti letto che verranno resi disponibili sono 1.085 e verranno realizzati 3.200 posti auto a disposizione degli utenti, dipendenti e visitatori.

LUOGO: Treviso (Italia)

SERVIZI: studio di fattibilità, progettazione preliminare, definitiva ed esecutiva, direzione dei lavori e sicurezza in fase di progettazione e di cantiere

PERIODO: 2011 – progettazione esecutiva in corso

CLIENTE: Azienda ULSS n.9 attraverso la Concessionaria "Ospedal Grando"

#### **Project description**

The project consists of the complete re-organization of the whole hospital of the city of Treviso. This goal is obtained through the demolition of most of the existing buildings (about 300,000 cu.m.), the realization of about 90.000 sq.m. of new buildings and the renovation of 58.000 sq.m. of available existing buildings. The beds will be made available that are 1,085 and 3,200 parking spaces will be made available to users, employees and visitors.

LOCATION: Treviso (Italy)

SCOPE OF WORKS: feasibility study, preliminary, final and detailed design, supervision of works, health and safety supervision.

CHRONOLOGY: 2011- final design ongoing

CLIENT: Treviso local health board through the Concessionaire Company "Ospedal Grando"