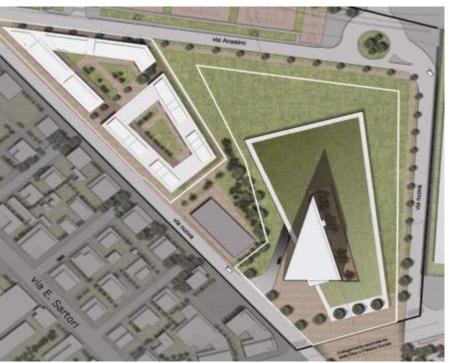

### Ex Geriatrico – university complex, Padova Italy

### **Project description**

New library and university complex: classrooms, administration building, parks, etc in the area called "Ex Geriatrico" in Padova

LOCATION: Padova Italy

 $\label{eq:scope} \mbox{SCOPE OF WORKS: urban planning, preliminary, final and detailed}$ 

architectural and structural works

CHRONOLOGY: 2008 – on going

CLIENT: Universita' di Padova