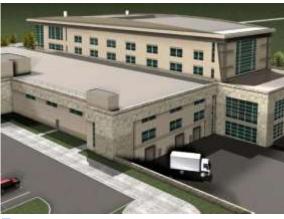

### New Hospital of Treviso "Cittadella della Salute"

#### Descrizione del progetto

Il progetto consiste nella completa nuova organizzazione funzionale dell'intero ospedale di Treviso. Questo risultato viene ottenuto attraverso la demolizione di buona parte degli edifici esistenti (circa 300.000 mc), la realizzazione di circa 90.000mq di nuovi edifici e la ristrutturazione di 58.000mq di edifici esistenti che rimangono a disposizione. I posti letto che verranno resi disponibili sono 1.085 e verranno realizzati 3.200 posti auto a disposizione degli utenti, dipendenti e visitatori.

LUOGO: Treviso (Italia)

SERVIZI: studio di fattibilità, progettazione preliminare, definitiva ed esecutiva, direzione dei lavori e sicurezza in fase di progettazione e di cantiere

PERIODO: 2011 – progettazione esecutiva in corso

CLIENTE: Azienda ULSS n.9 attraverso la Concessionaria "Ospedal Grando"