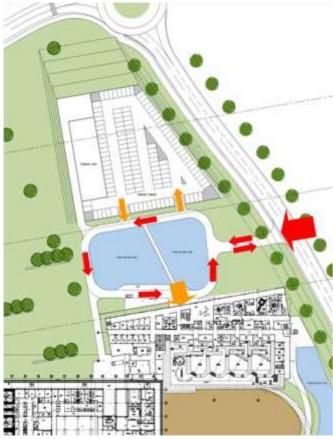

# Hospital S. Gerardo Monza, Italia

### ■ fast facts

servizi progettazione preliminare, definitiva ed esecutiva;

cronologia 2009

cliente Infrastrutture Lombarde S.p.a.

**importo opere** € 129.211.467,10

socio-sanitario - partner Pool Professionale Milano