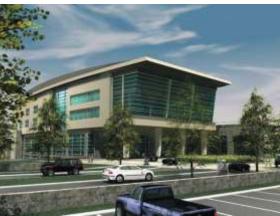

### New Hospital of Treviso "Cittadella della Salute"

#### Descrizione del progetto

Il progetto consiste nella completa nuova organizzazione funzionale dell'intero ospedale di Treviso. Questo risultato viene ottenuto attraverso la demolizione di buona parte degli edifici esistenti (circa 300.000 mc), la realizzazione di circa 90.000mq di nuovi edifici e la ristrutturazione di 58.000mq di edifici esistenti che rimangono a disposizione. I posti letto che verranno resi disponibili sono 1.085 e verranno realizzati 3.200 posti auto a disposizione degli utenti, dipendenti e visitatori.

LUOGO: Treviso (Italia)

SERVIZI: studio di fattibilità, progettazione preliminare, definitiva ed esecutiva, direzione dei lavori e sicurezza in fase di progettazione e di cantiere

PERIODO: 2011 – progettazione esecutiva in corso

CLIENTE: Azienda ULSS n.9 attraverso la Concessionaria "Ospedal Grando"