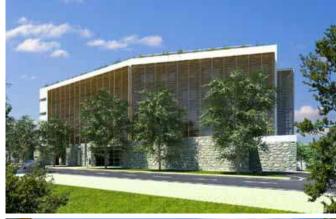

### New Hospital of Treviso "Cittadella della Salute"

#### Descrizione del progetto

Il progetto consiste nella completa nuova organizzazione funzionale dell'intero ospedale di Treviso. Questo risultato viene ottenuto attraverso la demolizione di buona parte degli edifici esistenti (circa 300.000 mc), la realizzazione di circa 90.000mq di nuovi edifici e la ristrutturazione di 58.000mq di edifici esistenti che rimangono a disposizione. I posti letto che verranno resi disponibili sono 1.085 e verranno realizzati 3.200 posti auto a disposizione degli utenti, dipendenti e visitatori.

LUOGO: Treviso (Italia)

SERVIZI: studio di fattibilità, progettazione preliminare, definitiva ed esecutiva, direzione dei lavori e sicurezza in fase di progettazione e di cantiere

PERIODO: 2011 – progettazione esecutiva in corso

CLIENTE: Azienda ULSS n.9 attraverso la Concessionaria "Ospedal Grando"

#### **Project description**

The project consists of the complete re-organization of the whole hospital of the city of Treviso. This goal is obtained through the demolition of most of the existing buildings (about 300,000 cu.m.), the realization of about 90.000 sq.m. of new buildings and the renovation of 58.000 sq.m. of available existing buildings. The beds will be made available that are 1,085 and 3,200 parking spaces will be made available to users, employees and visitors.

LOCATION: Treviso (Italy)

SCOPE OF WORKS: feasibility study, preliminary, final and detailed design, supervision of works, health and safety supervision.

CHRONOLOGY: 2011- final design ongoing

CLIENT: Treviso local health board through the Concessionaire Company "Ospedal Grando"