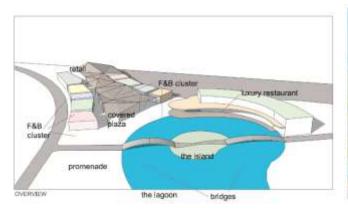

# Al Bateen Tender, Abu Dhabi UAE

## **Project description**

Proposal for turistic development of AL Bateen Beach

LUOGO: Abu Dhabi UAE

SERVIZI: concept design

PERIODO: 2015

CLIENTE: EMIC

# Al Bateen Tender, Abu Dhabi UAE

| RELAXING AREA AND SPA                             | RETAIL GROUND FLOOR.   | REA | 80 | mart |
|---------------------------------------------------|------------------------|-----|----|------|
| BAR GROUND FLOOR                                  | RELAXING AREA AND SPA. |     | 90 | SQT  |
| LUILDRY RESTAURANTS 1RST FLOOR + 4500% GFA 810 to |                        |     | 40 | sqr  |