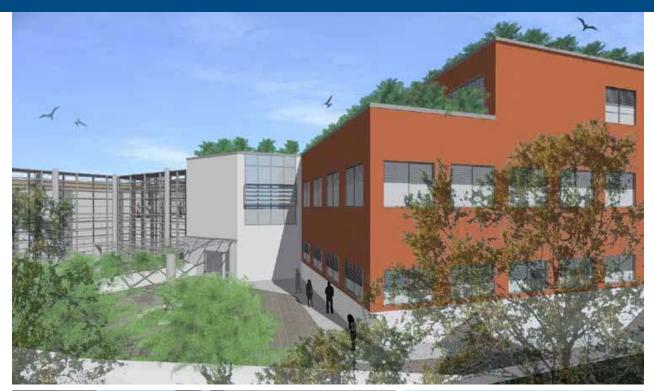

## **New High School Institute in Montebelluna Italy**

#### **Descrizione del progetto**

Appalto Integrato Europeo per la realizzazione del nuovo Liceo Levi di Montebelluna (TV). La nuova struttura e' costituita da 59 aule, 10 laboratori, 1 aula magna, 1 biblioteca e 1 bar. Il nuovo istituto verra' realizzato accanto ad un'altra scuola cittadina per realizzare un vero e proprio campus scolastico.

## **Project description**

Realization of a new High School Institute in Montebelluna that includes: 59 classrooms, 10 laboratories, 1 auditorium, library and bars. The institute is built near an existing school in order to create a scholastic complex.

LOCATION: Montebelluna, Treviso Italy

SCOPE OF WORKS: detailed design

CHRONOLOGY: 2011 - 2013
CLIENT: Provincia di Treviso