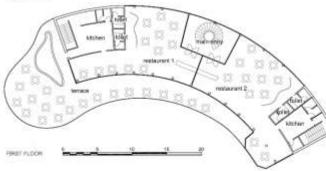

## **Project description**

Proposal for turistic development of AL Bateen Beach

LUOGO: Abu Dhabi UAE

SERVIZI: concept design

PERIODO: 2015

CLIENTE: EMIC

# Al Bateen Tender, Abu Dhabi UAE

| RELAXING AREA AND SPA                             | RETAIL GROUND FLOOR.   | REA | 80 | mart |
|---------------------------------------------------|------------------------|-----|----|------|
| BAR GROUND FLOOR                                  | RELAXING AREA AND SPA. |     | 90 | SQT  |
| LUILDRY RESTAURANTS 1RST FLOOR + 4500% GFA 810 to |                        |     | 40 | sqr  |