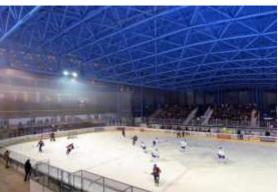

## Ice Stadium, Cortina d'Ampezzo (BL) Italy

## **Project description**

Design and supervision of works for the upgrading and restoration of the existing Olympic outdoor ice stadium in Cortina d'Ampezzo. The project included the cover of the stadium and realization of all works necessary for upgrading the efficiency of the stadium: service rooms, stairs, seating zone, etc.

LOCATION: Cortina d'Ampezzo (BL)

SCOPE OF WORKS: Design and supervision of works, health and

safety

CHRONOLOGY: 1992 – 2008 (various phases)
CLIENT: Municipality of Cortina d'Ampezzo