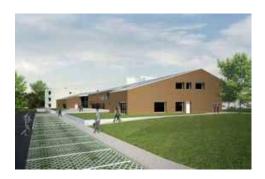

## **New High School Institute in Montebelluna Italy**

#### **Descrizione del progetto**

Appalto Integrato Europeo per la realizzazione del nuovo Liceo Levi di Montebelluna (TV). La nuova struttura e' costituita da 59 aule, 10 laboratori, 1 aula magna, 1 biblioteca e 1 bar. Il nuovo istituto verra' realizzato accanto ad un'altra scuola cittadina per realizzare un vero e proprio campus scolastico.

## **Project description**

Realization of a new High School Institute in Montebelluna that includes: 59 classrooms, 10 laboratories, 1 auditorium, library and bars. The institute is built near an existing school in order to create a scholastic complex.

LOCATION: Montebelluna, Treviso Italy

SCOPE OF WORKS: detailed design

CHRONOLOGY: 2011 - 2013
CLIENT: Provincia di Treviso