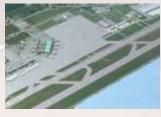

# Moving Walkways» Intermodal Hub Marco Polo Airport, Venice Italy

#### **Project description**

Support to the design of «moving walways» pathway from the watertaxi and waterbuses station to the main Terminal of Marco Polo Airport. The pathway is made by a flyover coverd gallery, at 10,65 m from the ground, 365 m long. LOCATION: Tessera (VE), Italy SCOPE OF WORKS: engineering consultancy service for the preliminary, final and detailed design

CHRONOLOGY: 2013 – on going CLIENT: SAVE Engineering spa