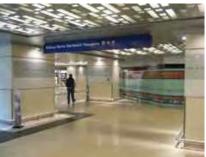

# Moving Walkways» Intermodal Hub Marco Polo Airport, Venice Italy

#### **Project description**

Support to the design of «moving walways» pathway from the watertaxi and waterbuses station to the main Terminal of Marco Polo Airport. The pathway is made by a flyover coverd gallery, at 10,65 m from the ground, 365 m long. LOCATION: Tessera (VE), Italy SCOPE OF WORKS: engineering consultancy service for the preliminary, final and detailed design

CHRONOLOGY: 2013 – on going CLIENT: SAVE Engineering spa