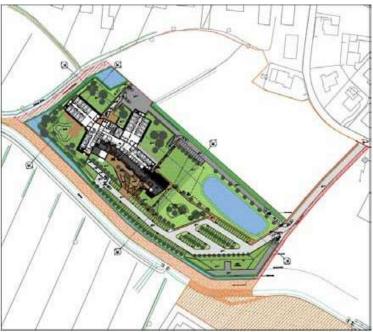

## **New High School Institute in Montebelluna Italy**

#### **Descrizione del progetto**

Appalto Integrato Europeo per la realizzazione del nuovo Liceo Levi di Montebelluna (TV). La nuova struttura e' costituita da 59 aule, 10 laboratori, 1 aula magna, 1 biblioteca e 1 bar. Il nuovo istituto verra' realizzato accanto ad un'altra scuola cittadina per realizzare un vero e proprio campus scolastico.

SERVIZI: progettazione esecutiva opere architettoniche, strutturali ed impiantistiche

PERIODO: 2011 - 2013

CLIENTE: Provincia di Treviso