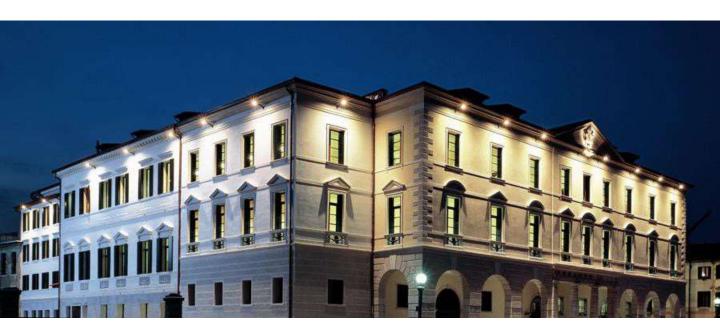

## **Treviso University, Treviso Italy**

## **Project description**

Restoration and upgrading of same historical buildings: Dogana Vecchia, Saint Cross Church, Palace of "Umanesimo Latino" inside Treviso for the realization of the new University.

LOCATION: Treviso Italy

SCOPE OF WORKS: support to the architectural and structural design, supervision of structural works, health and safety during construction phase.

CHRONOLOGY: 1999 - 2006

CLIENT: Carron Spa Civibus S.p.A. - Fondazione Cassamarca (Treviso)