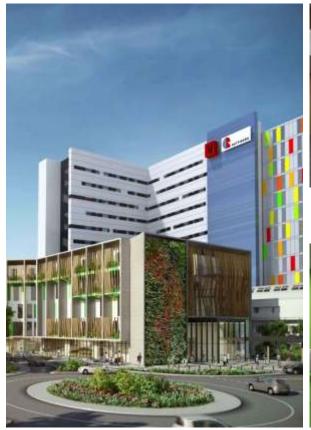

### **New Hospital Cattinara, Trieste**

#### Descrizione del progetto

Il progetto consiste nella completa ristrutturazione dell'ospedale di Trieste. Le due torri esistenti verranno unite da una terza torre di collegamento e verrà realizzato un'intera nuova ala ospedaliera dedicata alla pediatria per permettere lo spostamento dell'Ospedale Pediatrico Burlo, attualmente vicino al centro della città. A completamento del programma è stata prevista anche la completa ri-organizzazione della viabilità interna dell'ospedale, la realizzazione di un nuovo padiglione che ospiterà i servizi interaziendali e la ristrutturazione del poliambulatorio.

LUOGO: Trieste (Italia)

SERVIZI: progettazione definitiva ed esecutiva, sicurezza in fase di

progettazione.

PERIODO: 2015 – progettazione definitiva in corso

CLIENTE: Azienda Ospedaliero Universitaria di Trieste

#### **Project description**

The project involves the complete restoration of the hospital of Trieste. The two existing towers will be joined by a third connecting tower and will be built a whole new pediatric wing to allow the shifting Pediatric Hospital Burlo, currently near the center of the city. Upon completion of the program was also provided for the complete re-organization of the hospital's internal road network, the construction of a new pavilion that will host the intercompany services and the restructuring of the health center.

LOCATION: Trieste (Italy)

SCOPE OF WORKS: final and detailed design, health and safety supervision.

CHRONOLOGY: 2015- final design ongoing

CLIENT: University Hospital of Trieste