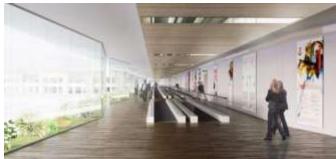

# Moving Walkways» Intermodal Hub Marco Polo Airport, Venice Italy

#### **Project description**

Support to the design of «moving walways» pathway from the watertaxi and waterbuses station to the main Terminal of Marco Polo Airport. The pathway is made by a flyover coverd gallery, at 10,65 m from the ground, 365 m long. LOCATION: Tessera (VE), Italy SCOPE OF WORKS: engineering consultancy service for the preliminary, final and detailed design

CHRONOLOGY: 2013 – on going CLIENT: SAVE Engineering spa