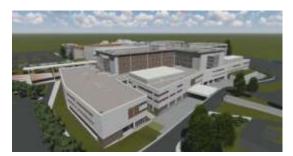

### New Hospital of Treviso "Cittadella della Salute"

#### Descrizione del progetto

Il progetto consiste nella completa nuova organizzazione funzionale dell'intero ospedale di Treviso. Questo risultato viene ottenuto attraverso la demolizione di buona parte degli edifici esistenti (circa 300.000 mc), la realizzazione di circa 90.000mq di nuovi edifici e la ristrutturazione di 58.000mq di edifici esistenti che rimangono a disposizione. I posti letto che verranno resi disponibili sono 1.085 e verranno realizzati 3.200 posti auto a disposizione degli utenti, dipendenti e visitatori.

LUOGO: Treviso (Italia)

SERVIZI: studio di fattibilità, progettazione preliminare, definitiva ed esecutiva, direzione dei lavori e sicurezza in fase di progettazione e di cantiere

PERIODO: 2011 – progettazione esecutiva in corso

CLIENTE: Azienda ULSS n.9 attraverso la Concessionaria "Ospedal Grando"