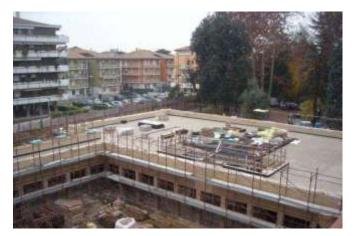

## **New High School Institute in Montebelluna Italy**

#### **Descrizione del progetto**

Appalto Integrato Europeo per la realizzazione del nuovo Liceo Levi di Montebelluna (TV). La nuova struttura e' costituita da 59 aule, 10 laboratori, 1 aula magna, 1 biblioteca e 1 bar. Il nuovo istituto verra' realizzato accanto ad un'altra scuola cittadina per realizzare un vero e proprio campus scolastico.

## **Project description**

Realization of a new High School Institute in Montebelluna that includes: 59 classrooms, 10 laboratories, 1 auditorium, library and bars. The institute is built near an existing school in order to create a scholastic complex.

LOCATION: Montebelluna, Treviso Italy

SCOPE OF WORKS: detailed design

CHRONOLOGY: 2011 - 2013
CLIENT: Provincia di Treviso