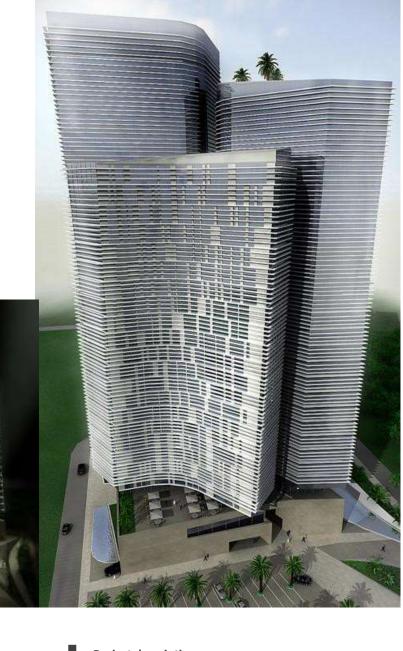

# Vertigo Tower, Sofia Bulgary

## **Project description**

Realization of a business, 17.000 sqm offices, and commercial, 3.400 sqm

LOCATION: Sofia, Bulgary SCOPE OF WORKS: P&CM CHRONOLOGY: 2006 - 2012

CLIENT: Casa Chic