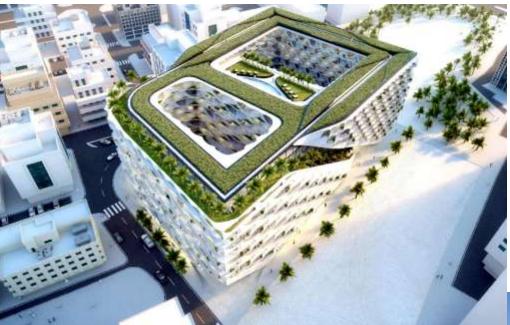

## **Project description**

PPP projects with ADM for the realization of a new residential and commercial complex in Abu Dhabi with 700 car space.

LOCATION: Abu Dhabi UAE

SCOPE OF WORKS: design and supervision

CHRONOLOGY: 2017
CLIENT: private