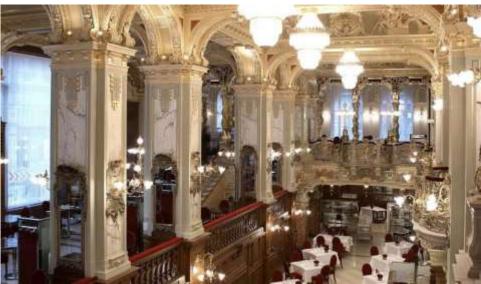

## New York Hotel, Budapest Hungary

## **Project description**

Restoration of an historical building in the center of Budapest for

the realization of a 5 stars hotel.

LOCATION: Budapest, Hungary

SCOPE OF WORKS: preliminary and final design

CHRONOLOGY: 2000 - 2003

CLIENT: Boscolo Hotel Italia Group