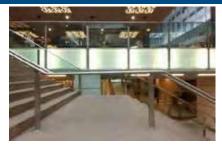

# Moving Walkways» Intermodal Hub Marco Polo Airport, Venice Italy

#### **Project description**

Support to the design of «moving walways» pathway from the watertaxi and waterbuses station to the main Terminal of Marco Polo Airport. The pathway is made by a flyover coverd gallery, at 10,65 m from the ground, 365 m long. LOCATION: Tessera (VE), Italy SCOPE OF WORKS: engineering consultancy service for the preliminary, final and detailed design

CHRONOLOGY: 2013 – on going CLIENT: SAVE Engineering spa