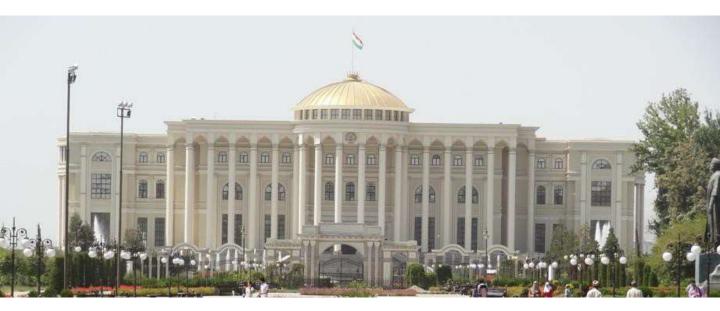

# Nations Palace, Dushanbe Tajikistan

## **Project description**

Realization of the new Nations Palace, a governamental building located near the river of the capital Dushanbe, in an area hat was used for military scopes.

LOCATION: Dushanbe (Tajikistan)

SCOPE OF WORKS: final and detailed design of structural and

architectural works

CHRONOLOGY: 2002-2004

CLIENT: CODESTINTERNATIONALs.r.l., Pozzuolo del Friuli (Udine)