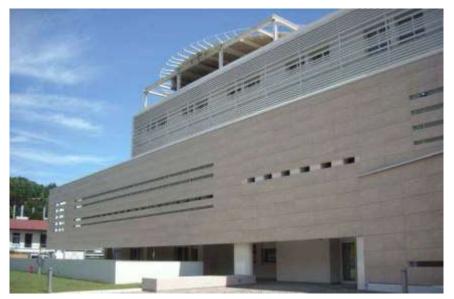

### **New Hospital Cattinara, Trieste**

#### Descrizione del progetto

Il progetto consiste nella completa ristrutturazione dell'ospedale di Trieste. Le due torri esistenti verranno unite da una terza torre di collegamento e verrà realizzato un'intera nuova ala ospedaliera dedicata alla pediatria per permettere lo spostamento dell'Ospedale Pediatrico Burlo, attualmente vicino al centro della città. A completamento del programma è stata prevista anche la completa ri-organizzazione della viabilità interna dell'ospedale, la realizzazione di un nuovo padiglione che ospiterà i servizi interaziendali e la ristrutturazione del poliambulatorio.

#### **Project description**

The project involves the complete restoration of the hospital of Trieste. The two existing towers will be joined by a third connecting tower and will be built a whole new pediatric wing to allow the shifting Pediatric Hospital Burlo, currently near the center of the city. Upon completion of the program was also provided for the complete re-organization of the hospital's internal road network, the construction of a new pavilion that will host the intercompany services and the restructuring of the health center.

LOCATION: Trieste (Italy)

SCOPE OF WORKS: final and detailed design, health and safety supervision.

CHRONOLOGY: 2015- final design ongoing

CLIENT: University Hospital of Trieste