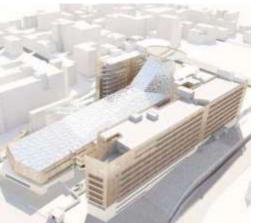

### New Hospital of Treviso "Cittadella della Salute"

#### Descrizione del progetto

Il progetto consiste nella completa nuova organizzazione funzionale dell'intero ospedale di Treviso. Questo risultato viene ottenuto attraverso la demolizione di buona parte degli edifici esistenti (circa 300.000 mc), la realizzazione di circa 90.000mq di nuovi edifici e la ristrutturazione di 58.000mq di edifici esistenti che rimangono a disposizione. I posti letto che verranno resi disponibili sono 1.085 e verranno realizzati 3.200 posti auto a disposizione degli utenti, dipendenti e visitatori.

LUOGO: Treviso (Italia)

SERVIZI: studio di fattibilità, progettazione preliminare, definitiva ed esecutiva, direzione dei lavori e sicurezza in fase di progettazione e di cantiere

PERIODO: 2011 – progettazione esecutiva in corso

CLIENTE: Azienda ULSS n.9 attraverso la Concessionaria "Ospedal Grando"

#### **Project description**

The project consists of the complete re-organization of the whole hospital of the city of Treviso. This goal is obtained through the demolition of most of the existing buildings (about 300,000 cu.m.), the realization of about 90.000 sq.m. of new buildings and the renovation of 58.000 sq.m. of available existing buildings. The beds will be made available that are 1,085 and 3,200 parking spaces will be made available to users, employees and visitors.

LOCATION: Treviso (Italy)

SCOPE OF WORKS: feasibility study, preliminary, final and detailed design, supervision of works, health and safety supervision.

CHRONOLOGY: 2011- final design ongoing

CLIENT: Treviso local health board through the Concessionaire Company "Ospedal Grando"