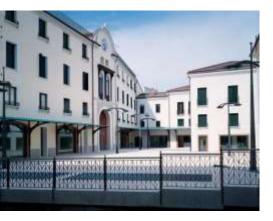

## **Treviso University, Treviso Italy**

## **Project description**

Restoration and upgrading of same historical buildings: Dogana Vecchia, Saint Cross Church, Palace of "Umanesimo Latino" inside Treviso for the realization of the new University.

LOCATION: Treviso Italy

SCOPE OF WORKS: support to the architectural and structural design, supervision of structural works, health and safety during construction phase.

CHRONOLOGY: 1999 - 2006

CLIENT: Carron Spa Civibus S.p.A. - Fondazione Cassamarca (Treviso)