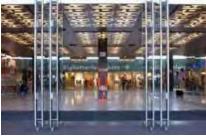

# Moving Walkways» Intermodal Hub Marco Polo Airport, Venice Italy

#### **Project description**

Support to the design of «moving walways» pathway from the watertaxi and waterbuses station to the main Terminal of Marco Polo Airport. The pathway is made by a flyover coverd gallery, at 10,65 m from the ground, 365 m long. LOCATION: Tessera (VE), Italy SCOPE OF WORKS: engineering consultancy service for the preliminary, final and detailed design

CHRONOLOGY: 2013 – on going CLIENT: SAVE Engineering spa