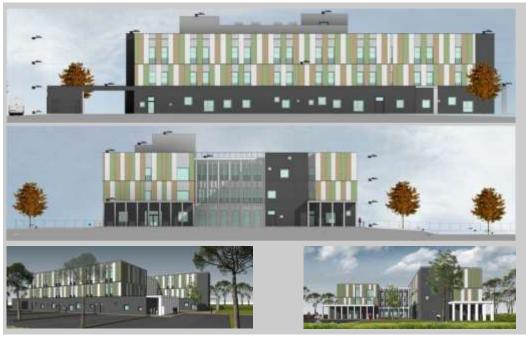

### Nursing home for elders, Jesolo - Venezia

#### Descrizione del progetto

Il progetto prevede la costruzione di una casa di riposo per 120 anziani non autosufficienti. La superficie utile dell'edificio è di circa 2.500mq e si sviluppa per tre piani fuori terra. Al piano terra sono concentrate le funzioni comuni costituite dai servizi collettivi, i servizi generali e i servizi sanitari così come i locali tecnici per gli impianti. Al piano primo e al piano secondo sono collocati i 4 nuclei di 30 posti letto distribuiti in due per piano per corpo di fabbrica e sono serviti da un sistema di scala e ascensore destinato al pubblico e agli utenti e da un ascensore di servizio per ciascun edificio.

LUOGO: Jesolo (Venezia - Italia)

SERVIZI: studio di fattibilità, progettazione preliminare, definitiva ed esecutiva, direzione dei lavori e sicurezza in fase di progettazione e di

cantiere

PERIODO: 2013 - cantiere in corso

CLIENTE: Numeria SGR S.p.A. Fondo Salute 2 e Jesolo Patrimonio S.r.l. (Società del Comune di Jesolo)