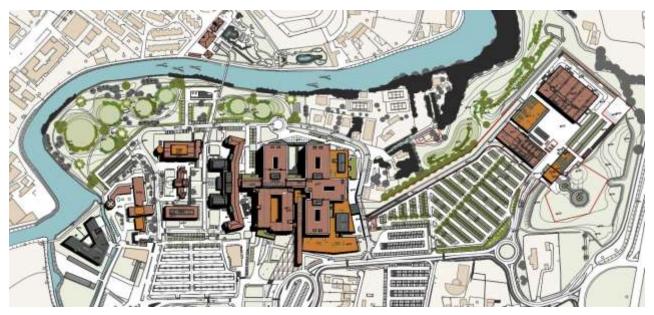

### New Hospital of Treviso "Cittadella della Salute"

#### Descrizione del progetto

Il progetto consiste nella completa nuova organizzazione funzionale dell'intero ospedale di Treviso. Questo risultato viene ottenuto attraverso la demolizione di buona parte degli edifici esistenti (circa 300.000 mc), la realizzazione di circa 90.000mq di nuovi edifici e la ristrutturazione di 58.000mq di edifici esistenti che rimangono a disposizione. I posti letto che verranno resi disponibili sono 1.085 e verranno realizzati 3.200 posti auto a disposizione degli utenti, dipendenti e visitatori.

LUOGO: Treviso (Italia)

SERVIZI: studio di fattibilità, progettazione preliminare, definitiva ed esecutiva, direzione dei lavori e sicurezza in fase di progettazione e di cantiere

PERIODO: 2011 – progettazione esecutiva in corso

CLIENTE: Azienda ULSS n.9 attraverso la Concessionaria "Ospedal Grando"