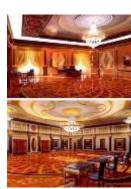

## New York Hotel, Budapest Hungary

## **Project description**

Restoration of an historical building in the center of Budapest for

the realization of a 5 stars hotel.

LOCATION: Budapest, Hungary

SCOPE OF WORKS: preliminary and final design

CHRONOLOGY: 2000 - 2003

CLIENT: Boscolo Hotel Italia Group