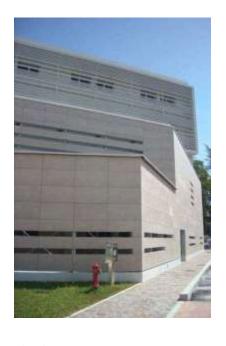

### **New Hospital Cattinara, Trieste**

#### Descrizione del progetto

Il progetto consiste nella completa ristrutturazione dell'ospedale di Trieste. Le due torri esistenti verranno unite da una terza torre di collegamento e verrà realizzato un'intera nuova ala ospedaliera dedicata alla pediatria per permettere lo spostamento dell'Ospedale Pediatrico Burlo, attualmente vicino al centro della città. A completamento del programma è stata prevista anche la completa ri-organizzazione della viabilità interna dell'ospedale, la realizzazione di un nuovo padiglione che ospiterà i servizi interaziendali e la ristrutturazione del poliambulatorio.

LUOGO: Trieste (Italia)

SERVIZI: progettazione definitiva ed esecutiva, sicurezza in fase di

progettazione.

PERIODO: 2015 – progettazione definitiva in corso

CLIENTE: Azienda Ospedaliero Universitaria di Trieste

#### **Project description**

The project involves the complete restoration of the hospital of Trieste. The two existing towers will be joined by a third connecting tower and will be built a whole new pediatric wing to allow the shifting Pediatric Hospital Burlo, currently near the center of the city. Upon completion of the program was also provided for the complete re-organization of the hospital's internal road network, the construction of a new pavilion that will host the intercompany services and the restructuring of the health center.

LOCATION: Trieste (Italy)

SCOPE OF WORKS: final and detailed design, health and safety supervision.

CHRONOLOGY: 2015- final design ongoing

CLIENT: University Hospital of Trieste