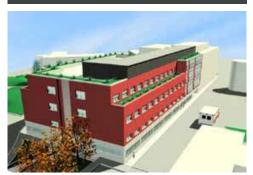

## **New High School Institute in Montebelluna Italy**

#### **Descrizione del progetto**

Appalto Integrato Europeo per la realizzazione del nuovo Liceo Levi di Montebelluna (TV). La nuova struttura e' costituita da 59 aule, 10 laboratori, 1 aula magna, 1 biblioteca e 1 bar. Il nuovo istituto verra' realizzato accanto ad un'altra scuola cittadina per realizzare un vero e proprio campus scolastico.

SERVIZI: progettazione esecutiva opere architettoniche, strutturali ed impiantistiche

PERIODO: 2011 - 2013

CLIENTE: Provincia di Treviso

## **Project description**

Realization of a new High School Institute in Montebelluna that includes: 59 classrooms, 10 laboratories, 1 auditorium, library and bars. The institute is built near an existing school in order to create a scholastic complex.

LOCATION: Montebelluna, Treviso Italy

SCOPE OF WORKS: detailed design

CHRONOLOGY: 2011 - 2013
CLIENT: Provincia di Treviso