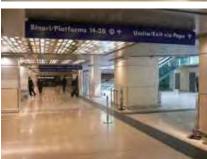

# Moving Walkways» Intermodal Hub Marco Polo Airport, Venice Italy

#### **Project description**

Support to the design of «moving walways» pathway from the watertaxi and waterbuses station to the main Terminal of Marco Polo Airport. The pathway is made by a flyover coverd gallery, at 10,65 m from the ground, 365 m long. LOCATION: Tessera (VE), Italy SCOPE OF WORKS: engineering consultancy service for the preliminary, final and detailed design

CHRONOLOGY: 2013 – on going CLIENT: SAVE Engineering spa