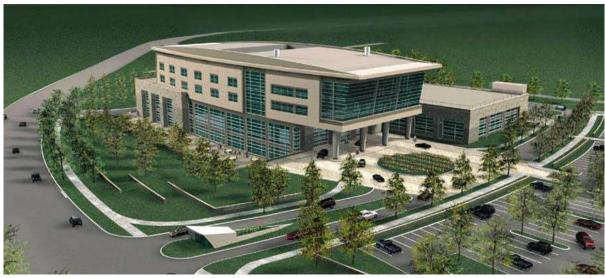

### New Hospital of Treviso "Cittadella della Salute"

#### Descrizione del progetto

Il progetto consiste nella completa nuova organizzazione funzionale dell'intero ospedale di Treviso. Questo risultato viene ottenuto attraverso la demolizione di buona parte degli edifici esistenti (circa 300.000 mc), la realizzazione di circa 90.000mq di nuovi edifici e la ristrutturazione di 58.000mq di edifici esistenti che rimangono a disposizione. I posti letto che verranno resi disponibili sono 1.085 e verranno realizzati 3.200 posti auto a disposizione degli utenti, dipendenti e visitatori.

LUOGO: Treviso (Italia)

SERVIZI: studio di fattibilità, progettazione preliminare, definitiva ed esecutiva, direzione dei lavori e sicurezza in fase di progettazione e di cantiere

PERIODO: 2011 – progettazione esecutiva in corso

CLIENTE: Azienda ULSS n.9 attraverso la Concessionaria "Ospedal Grando"