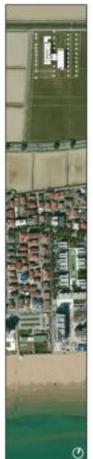

### Nursing home for elders, Jesolo - Venezia

#### Descrizione del progetto

Il progetto prevede la costruzione di una casa di riposo per 120 anziani non autosufficienti. La superficie utile dell'edificio è di circa 2.500mq e si sviluppa per tre piani fuori terra. Al piano terra sono concentrate le funzioni comuni costituite dai servizi collettivi, i servizi generali e i servizi sanitari così come i locali tecnici per gli impianti. Al piano primo e al piano secondo sono collocati i 4 nuclei di 30 posti letto distribuiti in due per piano per corpo di fabbrica e sono serviti da un sistema di scala e ascensore destinato al pubblico e agli utenti e da un ascensore di servizio per ciascun edificio.

LUOGO: Jesolo (Venezia - Italia)

SERVIZI: studio di fattibilità, progettazione preliminare, definitiva ed esecutiva, direzione dei lavori e sicurezza in fase di progettazione e di

cantiere

PERIODO: 2013 - cantiere in corso

CLIENTE: Numeria SGR S.p.A. Fondo Salute 2 e Jesolo Patrimonio S.r.l. (Società del Comune di Jesolo)