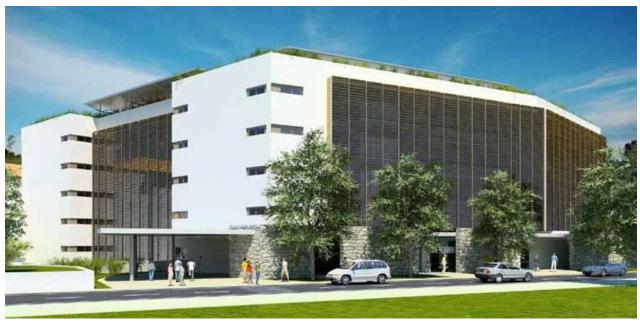

### New Hospital of Treviso "Cittadella della Salute"

#### Descrizione del progetto

Il progetto consiste nella completa nuova organizzazione funzionale dell'intero ospedale di Treviso. Questo risultato viene ottenuto attraverso la demolizione di buona parte degli edifici esistenti (circa 300.000 mc), la realizzazione di circa 90.000mq di nuovi edifici e la ristrutturazione di 58.000mq di edifici esistenti che rimangono a disposizione. I posti letto che verranno resi disponibili sono 1.085 e verranno realizzati 3.200 posti auto a disposizione degli utenti, dipendenti e visitatori.

LUOGO: Treviso (Italia)

SERVIZI: studio di fattibilità, progettazione preliminare, definitiva ed esecutiva, direzione dei lavori e sicurezza in fase di progettazione e di cantiere

PERIODO: 2011 – progettazione esecutiva in corso

CLIENTE: Azienda ULSS n.9 attraverso la Concessionaria "Ospedal Grando"

#### **Project description**

The project consists of the complete re-organization of the whole hospital of the city of Treviso. This goal is obtained through the demolition of most of the existing buildings (about 300,000 cu.m.), the realization of about 90.000 sq.m. of new buildings and the renovation of 58.000 sq.m. of available existing buildings. The beds will be made available that are 1,085 and 3,200 parking spaces will be made available to users, employees and visitors.

LOCATION: Treviso (Italy)

SCOPE OF WORKS: feasibility study, preliminary, final and detailed design, supervision of works, health and safety supervision.

CHRONOLOGY: 2011- final design ongoing

CLIENT: Treviso local health board through the Concessionaire Company "Ospedal Grando"