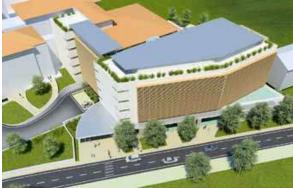

### New Hospital of Treviso "Cittadella della Salute"

#### Descrizione del progetto

Il progetto consiste nella completa nuova organizzazione funzionale dell'intero ospedale di Treviso. Questo risultato viene ottenuto attraverso la demolizione di buona parte degli edifici esistenti (circa 300.000 mc), la realizzazione di circa 90.000mq di nuovi edifici e la ristrutturazione di 58.000mq di edifici esistenti che rimangono a disposizione. I posti letto che verranno resi disponibili sono 1.085 e verranno realizzati 3.200 posti auto a disposizione degli utenti, dipendenti e visitatori.

LUOGO: Treviso (Italia)

SERVIZI: studio di fattibilità, progettazione preliminare, definitiva ed esecutiva, direzione dei lavori e sicurezza in fase di progettazione e di cantiere

PERIODO: 2011 – progettazione esecutiva in corso

CLIENTE: Azienda ULSS n.9 attraverso la Concessionaria "Ospedal Grando"

#### **Project description**

The project consists of the complete re-organization of the whole hospital of the city of Treviso. This goal is obtained through the demolition of most of the existing buildings (about 300,000 cu.m.), the realization of about 90.000 sq.m. of new buildings and the renovation of 58.000 sq.m. of available existing buildings. The beds will be made available that are 1,085 and 3,200 parking spaces will be made available to users, employees and visitors.

LOCATION: Treviso (Italy)

SCOPE OF WORKS: feasibility study, preliminary, final and detailed design, supervision of works, health and safety supervision.

CHRONOLOGY: 2011- final design ongoing

CLIENT: Treviso local health board through the Concessionaire Company "Ospedal Grando"