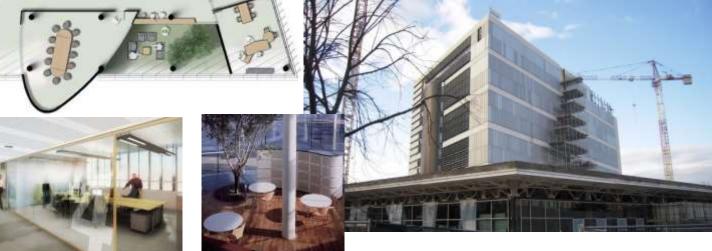

### New Hospital of Treviso "Cittadella della Salute"

#### Descrizione del progetto

Il progetto consiste nella completa nuova organizzazione funzionale dell'intero ospedale di Treviso. Questo risultato viene ottenuto attraverso la demolizione di buona parte degli edifici esistenti (circa 300.000 mc), la realizzazione di circa 90.000mq di nuovi edifici e la ristrutturazione di 58.000mq di edifici esistenti che rimangono a disposizione. I posti letto che verranno resi disponibili sono 1.085 e verranno realizzati 3.200 posti auto a disposizione degli utenti, dipendenti e visitatori.

LUOGO: Treviso (Italia)

SERVIZI: studio di fattibilità, progettazione preliminare, definitiva ed esecutiva, direzione dei lavori e sicurezza in fase di progettazione e di cantiere

PERIODO: 2011 – progettazione esecutiva in corso

CLIENTE: Azienda ULSS n.9 attraverso la Concessionaria "Ospedal Grando"