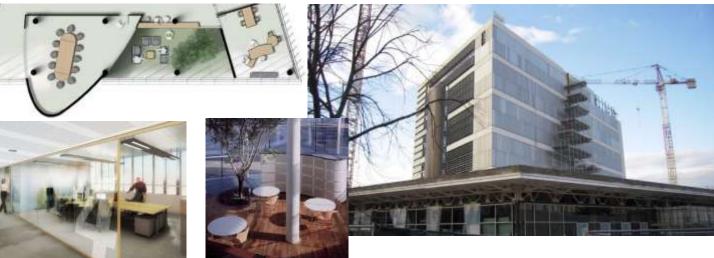

### New Hospital of Treviso "Cittadella della Salute"

#### Descrizione del progetto

Il progetto consiste nella completa nuova organizzazione funzionale dell'intero ospedale di Treviso. Questo risultato viene ottenuto attraverso la demolizione di buona parte degli edifici esistenti (circa 300.000 mc), la realizzazione di circa 90.000mq di nuovi edifici e la ristrutturazione di 58.000mq di edifici esistenti che rimangono a disposizione. I posti letto che verranno resi disponibili sono 1.085 e verranno realizzati 3.200 posti auto a disposizione degli utenti, dipendenti e visitatori.

LUOGO: Treviso (Italia)

SERVIZI: studio di fattibilità, progettazione preliminare, definitiva ed esecutiva, direzione dei lavori e sicurezza in fase di progettazione e di cantiere

PERIODO: 2011 – progettazione esecutiva in corso

CLIENTE: Azienda ULSS n.9 attraverso la Concessionaria "Ospedal Grando"

#### **Project description**

The project consists of the complete re-organization of the whole hospital of the city of Treviso. This goal is obtained through the demolition of most of the existing buildings (about 300,000 cu.m.), the realization of about 90.000 sq.m. of new buildings and the renovation of 58.000 sq.m. of available existing buildings. The beds will be made available that are 1,085 and 3,200 parking spaces will be made available to users, employees and visitors.

LOCATION: Treviso (Italy)

SCOPE OF WORKS: feasibility study, preliminary, final and detailed design, supervision of works, health and safety supervision.

CHRONOLOGY: 2011- final design ongoing

CLIENT: Treviso local health board through the Concessionaire Company "Ospedal Grando"