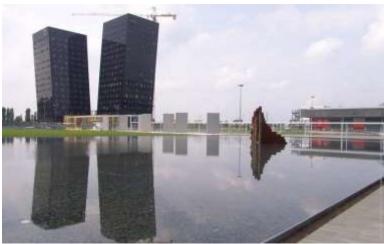

## NH Hotel, Milan Italy

## **Project description**

Realization of an NH Hotel, designed by Dominique Perrault, composed by two towers (398 rooms) and a golden entrance buildings that links the towers together.

LOCATION: Rho Milano, Italy

SCOPE OF WORKS: preliminary, final and detailed design, supervision of works and health and safety during design phase

CHRONOLOGY: 2005 - 2009

CLIENT: CMB Carpi S.r.l., Marcora Costruzioni S.p.A., Pessina

Costruzioni S.p.A, for Sviluppo e Sistema Fiera Milano