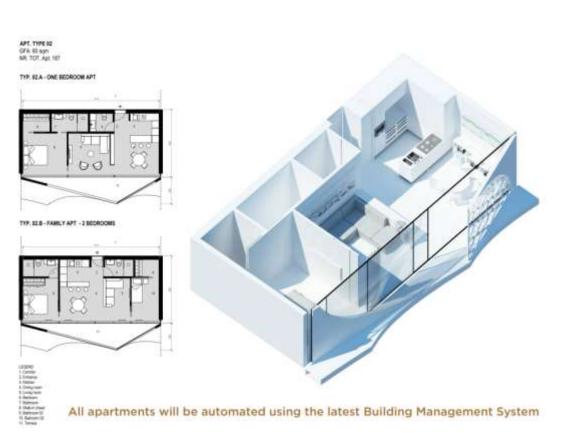

## Private Island, Abu Dhabi

# FLEXIBLE MODEL \_ project

the new model discovers new connections to the landscape the light draws new emotional spaces

Project description LOCATION: Abu Dhabi SCOPE OF WORKS: concept design CHRONOLOGY: 2013 CLIENT: