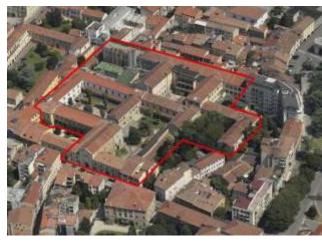

### **Quartiere Latino, Treviso Italy**

### **Project description**

Upgrading and extension of the complex called " "Ex Ospedale Santa Maria dei Battuti" in Treviso, the new complex has residential and commercial uses .

LOCATION: Treviso Italy

SCOPE OF WORKS: support to the architectural and structural design, supervision of structural works, health and safety during construction phase.

CHRONOLOGY: 1999 - 2006

CLIENT: Carron Spa

HOSPITAL AND SOCIAL HEATHCARE STRUCURES