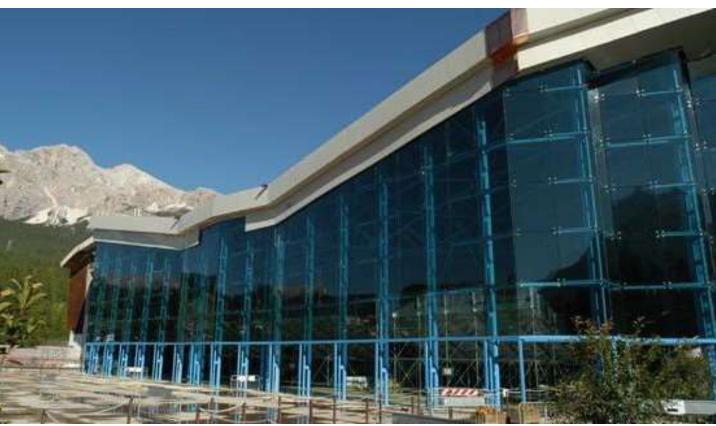

## Ice Stadium, Cortina d'Ampezzo (BL) Italy

## **Project description**

Design and supervision of works for the upgrading and restoration of the existing Olympic outdoor ice stadium in Cortina d'Ampezzo. The project included the cover of the stadium and realization of all works necessary for upgrading the efficiency of the stadium: service rooms, stairs, seating zone, etc.

LOCATION: Cortina d'Ampezzo (BL)

SCOPE OF WORKS: Design and supervision of works, health and

safety

CHRONOLOGY: 1992 – 2008 (various phases)
CLIENT: Municipality of Cortina d'Ampezzo