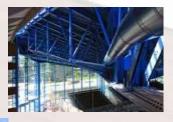

# Moving Walkways» Intermodal Hub Marco Polo Airport, Venice Italy

#### **Project description**

Support to the design of «moving walways» pathway from the watertaxi and waterbuses station to the main Terminal of Marco Polo Airport. The pathway is made by a flyover coverd gallery, at 10,65 m from the ground, 365 m long. LOCATION: Tessera (VE), Italy SCOPE OF WORKS: engineering consultancy service for the preliminary, final and detailed design

CHRONOLOGY: 2013 – on going CLIENT: SAVE Engineering spa