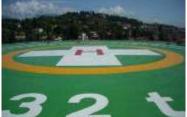

### New Hospital of Treviso "Cittadella della Salute"

#### Descrizione del progetto

Il progetto consiste nella completa nuova organizzazione funzionale dell'intero ospedale di Treviso. Questo risultato viene ottenuto attraverso la demolizione di buona parte degli edifici esistenti (circa 300.000 mc), la realizzazione di circa 90.000mq di nuovi edifici e la ristrutturazione di 58.000mq di edifici esistenti che rimangono a disposizione. I posti letto che verranno resi disponibili sono 1.085 e verranno realizzati 3.200 posti auto a disposizione degli utenti, dipendenti e visitatori.

LUOGO: Treviso (Italia)

SERVIZI: studio di fattibilità, progettazione preliminare, definitiva ed esecutiva, direzione dei lavori e sicurezza in fase di progettazione e di cantiere

PERIODO: 2011 – progettazione esecutiva in corso

CLIENTE: Azienda ULSS n.9 attraverso la Concessionaria "Ospedal Grando"

#### **Project description**

The project consists of the complete re-organization of the whole hospital of the city of Treviso. This goal is obtained through the demolition of most of the existing buildings (about 300,000 cu.m.), the realization of about 90.000 sq.m. of new buildings and the renovation of 58.000 sq.m. of available existing buildings. The beds will be made available that are 1,085 and 3,200 parking spaces will be made available to users, employees and visitors.

LOCATION: Treviso (Italy)

SCOPE OF WORKS: feasibility study, preliminary, final and detailed design, supervision of works, health and safety supervision.

CHRONOLOGY: 2011- final design ongoing

CLIENT: Treviso local health board through the Concessionaire Company "Ospedal Grando"