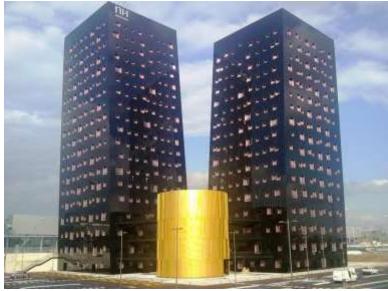

## NH Hotel, Milan Italy

## **Project description**

Realization of an NH Hotel, designed by Dominique Perrault, composed by two towers (398 rooms) and a golden entrance buildings that links the towers together.

LOCATION: Rho Milano, Italy

SCOPE OF WORKS: preliminary, final and detailed design, supervision of works and health and safety during design phase

CHRONOLOGY: 2005 - 2009

CLIENT: CMB Carpi S.r.l., Marcora Costruzioni S.p.A., Pessina

Costruzioni S.p.A, for Sviluppo e Sistema Fiera Milano