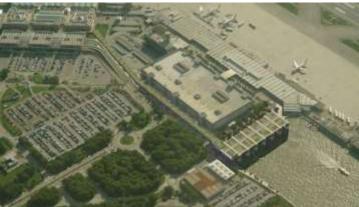

# Moving Walkways» Intermodal Hub Marco Polo Airport, Venice Italy

#### **Project description**

Support to the design of «moving walways» pathway from the watertaxi and waterbuses station to the main Terminal of Marco Polo Airport. The pathway is made by a flyover coverd gallery, at 10,65 m from the ground, 365 m long. LOCATION: Tessera (VE), Italy SCOPE OF WORKS: engineering consultancy service for the preliminary, final and detailed design

CHRONOLOGY: 2013 – on going CLIENT: SAVE Engineering spa