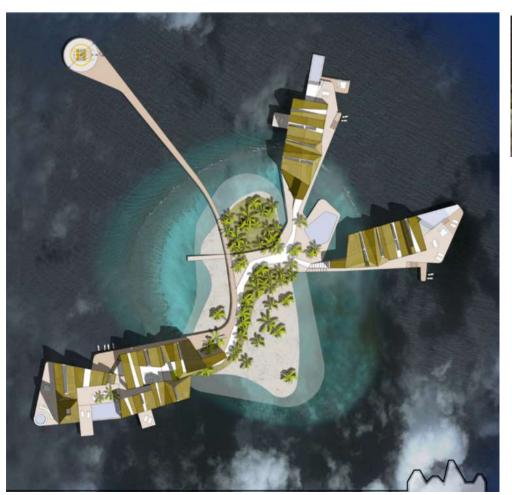

## Private Island, Abu Dhabi

# FLEXIBLE MODEL \_ project

the new model discovers new connections to the landscape the light draws new emotional spaces

Project description LOCATION: Abu Dhabi SCOPE OF WORKS: concept design CHRONOLOGY: 2013 CLIENT: