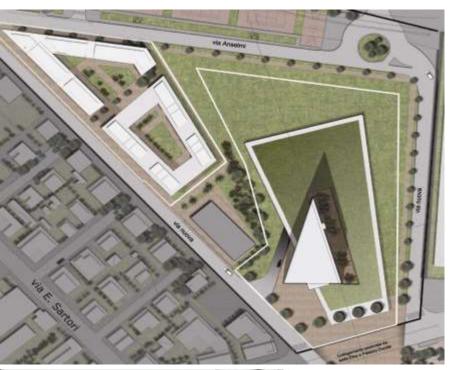

### Ex Geriatrico – university complex, Padova Italy

### **Project description**

New library and university complex: classrooms, administration building, parks, etc in the area called "Ex Geriatrico" in Padova

LOCATION: Padova Italy

 $\label{eq:scope} \mbox{SCOPE OF WORKS: urban planning, preliminary, final and detailed}$ 

architectural and structural works

CHRONOLOGY: 2008 – on going

CLIENT: Universita' di Padova