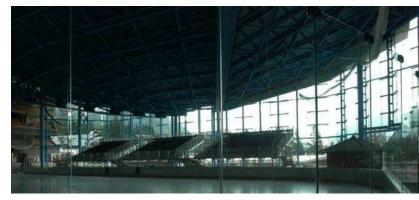

## Ice Stadium, Cortina d'Ampezzo (BL) Italy

## **Project description**

Design and supervision of works for the upgrading and restoration of the existing Olympic outdoor ice stadium in Cortina d'Ampezzo. The project included the cover of the stadium and realization of all works necessary for upgrading the efficiency of the stadium: service rooms, stairs, seating zone, etc.

LOCATION: Cortina d'Ampezzo (BL)

SCOPE OF WORKS: Design and supervision of works, health and

safety

CHRONOLOGY: 1992 – 2008 (various phases)
CLIENT: Municipality of Cortina d'Ampezzo