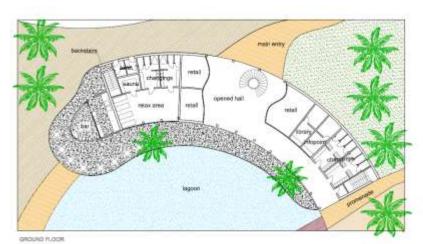

## **Project description**

Proposal for turistic development of AL Bateen Beach

LUOGO: Abu Dhabi UAE

SERVIZI: concept design

PERIODO: 2015

CLIENTE: EMIC

# Al Bateen Tender, Abu Dhabi UAE

| RELAXING AREA AND SPA                             | RETAIL GROUND FLOOR.   | REA | 80 | mart |
|---------------------------------------------------|------------------------|-----|----|------|
| BAR GROUND FLOOR                                  | RELAXING AREA AND SPA. |     | 90 | SQT  |
| LUILDRY RESTAURANTS 1RST FLOOR + 4500% GFA 810 to |                        |     | 40 | sqr  |