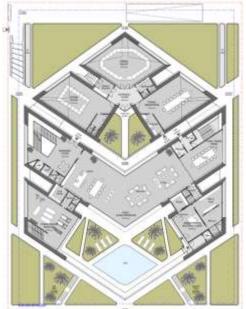

## Private Island, Abu Dhabi

# FLEXIBLE MODEL \_ project

the new model discovers new connections to the landscape the light draws new emotional spaces

Project description LOCATION: Abu Dhabi SCOPE OF WORKS: concept design CHRONOLOGY: 2013 CLIENT: